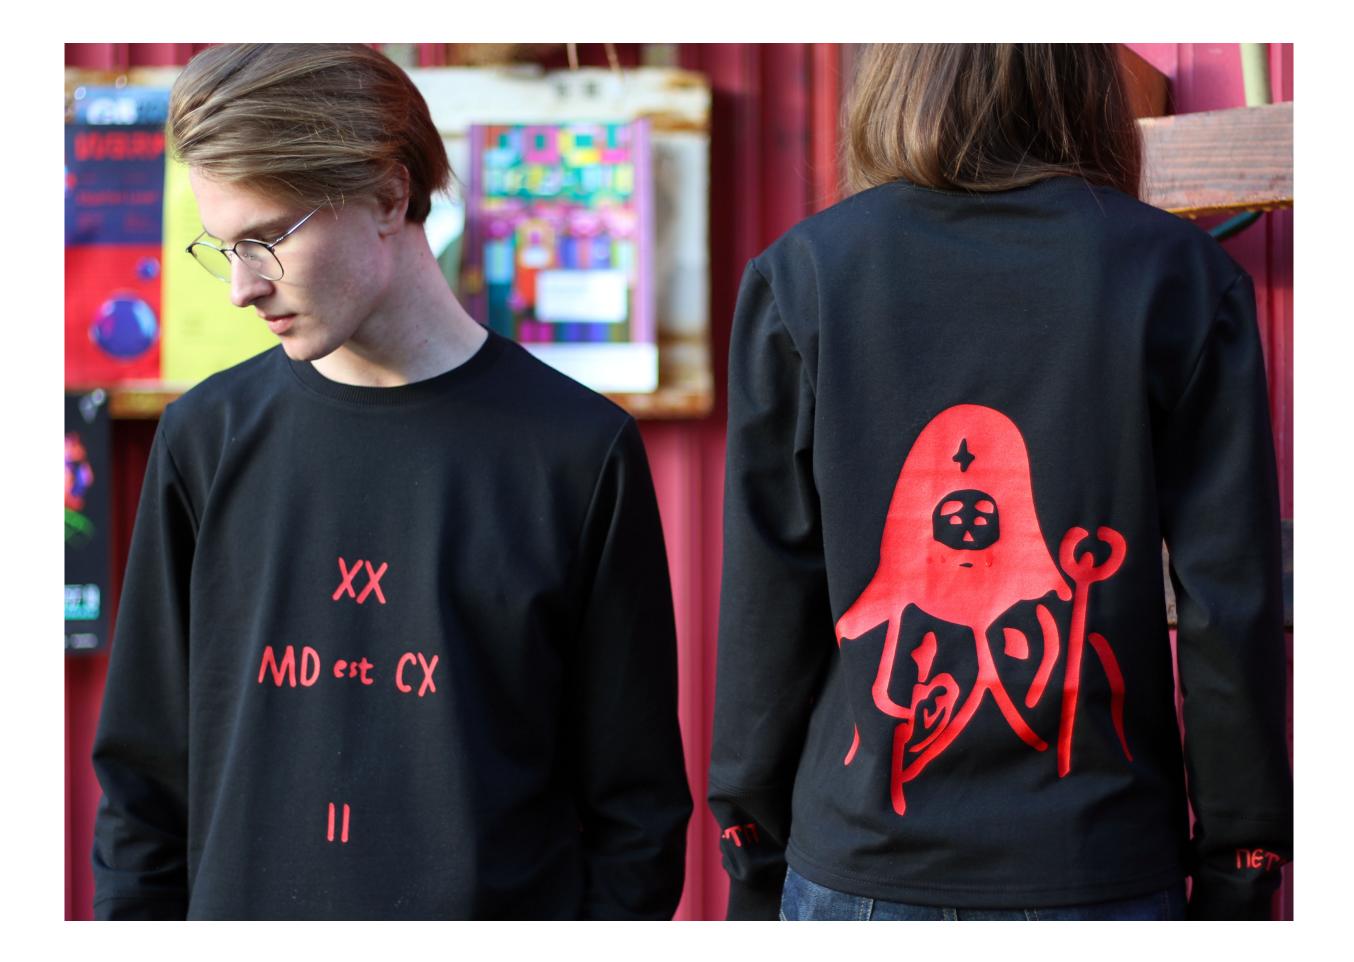

ΕH RU NK Ε S Т

X

 $\mathbf{O}$ 

Т

F

Μ

AS



(CC BY-NC-SA 4.0)

Mohyla Reflections is a visual research project elaborated by Ernest Huk and backed up by KMA Outfits<sup>™</sup> with a single purpose of exposure the fundamental iconographic constituents of Academy's mythology.

## -1615



ph: @k.blvl md: @roenka

## CX MD est XX







ph: @katyefetova md: @kmagiftshop

## МОГИЛА



ph: @gingermias md: @shevchukb







ph: @olgapylypenko md: @olhatsybulska



With special thanks to Tanya Sova, who transformed my intangible ideas into tangible items and Nikita Batozsky, who was brave enough to initiate their production.